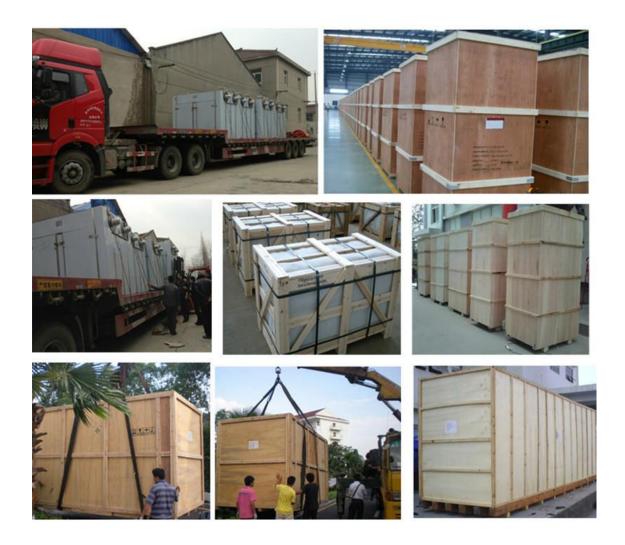

ctively prolongs the service life of the equipment;

3. the rigid plate of 5 mm thick is used.

4. This hydraulic baling machine has the advantages of moderate operating height, simple and convenient operation, and more ease of operation. Suitable for packing lighter items.

5. with improved design and careful manufacture of professional R & D centers, the use of hydraulic baling machines has been continuously expanded, straw, plastics, pulp, powder, Paper scraps can be packed.

6. Hydraulic packaging machine is a mechanical structure, some of the key parts of the use of domestic famous parts





#### **Machine Inner Structure**



# HEBEI DINGSHENG MACHINERY MANUFACTURE CO., LTD



## Special Design





Application for waste paper, plastic, cloth, metal...





# Packed by Wooden Case



### **Other Terms:**

We promise that our machine has two year's guarantee and delivery within 20 days after receiving the 30% TT.