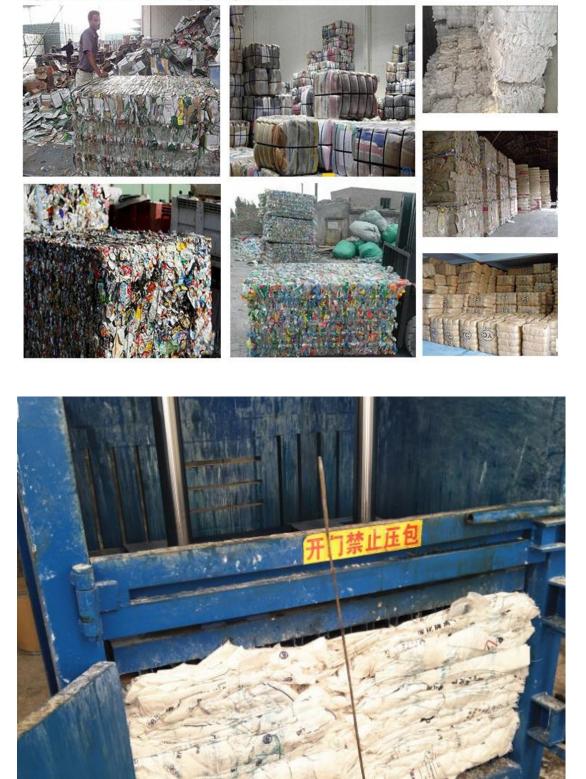

## Special Design

Application for waste paper, plastic, cloth, metal...

5. with improved design and careful manufacture of professional R & D centers, the use of hydraulic baling machines has been continuously expanded, straw, plastics, pulp, powder, Paper scraps can be packed.