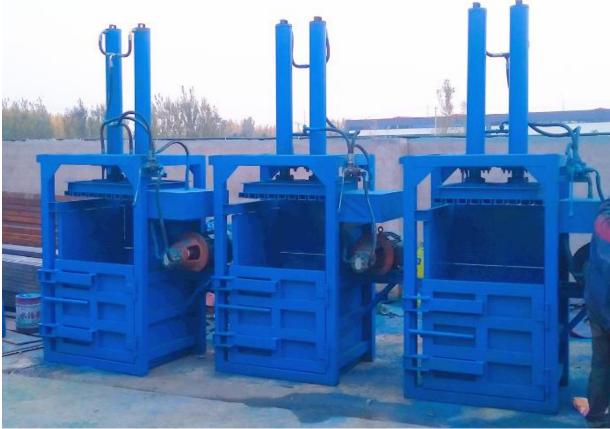

# HEBEI DINGSHENG MACHINERY MANUFACTURE CO., LTD Hydraulic Pressure Packaging Machine

Our semi-automatic hydraulic baling machine, automatic pusher hydraulic packing machine is mainly used in various plastic factories, waste paper factories, recycling company etc, suitable for film, forage, straw, cotton, rags, waste paper, etc. Plastic packaging and recycling is an ideal equipment for improving labor efficiency, reducing labor intensity, saving manpower and reducing transportation costs. The nominal pressure is 20 tons, 30 tons, 40 tons, 40 tons, 60 tons, 160 tons, and other specifications, and can be designed and customized according to the requirements of users.

## Special Design

Application for waste paper, plastic, cloth, metal...