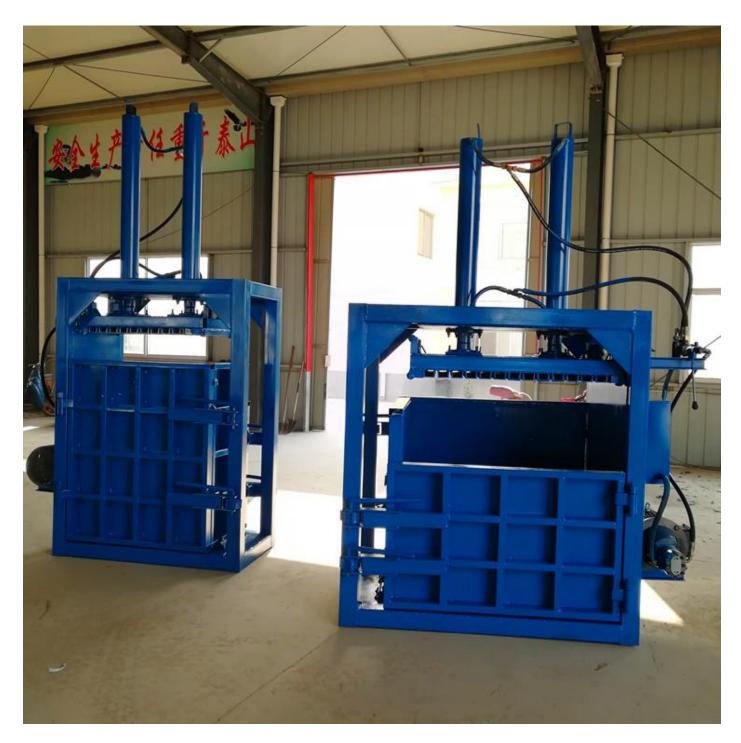

# HEBEI DINGSHENG MACHINERY MANUFACTURE CO., LTD Hydraulic Pressure Packaging Machine

Our semi-automatic hydraulic baling machine, automatic pusher hydraulic packing machine is mainly used in various plastic factories, waste paper factories, recycling company etc, suitable for film, forage, straw, cotton, rags, waste paper, etc. Plastic packaging and recycling is an ideal equipment for improving labor efficiency, reducing labor intensity, saving manpower and reducing transportation costs. The nominal pressure is 20 tons, 30 tons, 40 tons, 40 tons, 60 tons, 160 tons, and other specifications, and can be designed and customized according to the requirements of users.

## Four main working system

1>Host Frame System

High quality thick steel plate, with Gas shielded welding sturdy frame, advanced mechanical design makes the equipment durable.

2>Conveying System

High quality thick beam frame, high-strength steel conveyor belt style.

3>Hydraulic System

Hydraulic pumps, solenoid valves and hydraulic cylinder seals and other key parts use imported components, making high packing pressure, low-speed block , durable and small noise.

4>Electronic Control System

Adopt siemens motor, original PLC programmable controller. Other buttons of paper compactor machine, sensors, infrared shooting, remote control systems and other key parts adopt imported components, realizing simple operation and easy maintenance.