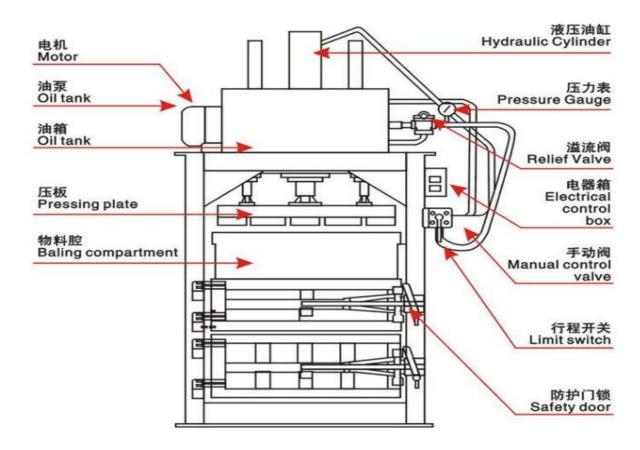

#### **Machine Inner Structure**

## Four main working system

1>Host Frame System

High quality thick steel plate, with Gas shielded welding sturdy frame, advanced mechanical design makes the equipment durable.

2>Conveying System

High quality thick beam frame, high-strength steel conveyor belt style.

3>Hydraulic System

Hydraulic pumps, solenoid valves and hydraulic cylinder seals and other key parts use imported components, making high packing pressure, low-speed block , durable and small noise.

4>Electronic Control System

Adopt siemens motor, original PLC programmable controller. Other buttons of paper compactor machine, sensors, infrared shooting, remote control systems and other key parts adopt imported components, realizing simple operation and easy maintenance.