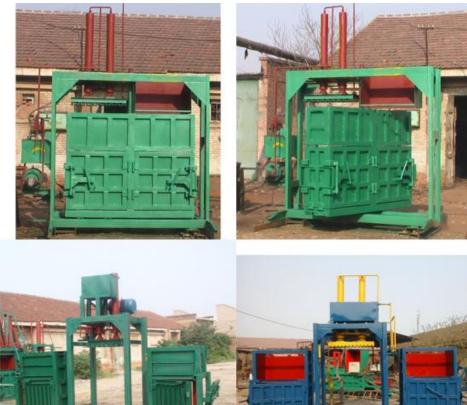

# HEBEI DINGSHENG MACHINERY MANUFACTURE CO., LTD Hydraulic Pressure Packaging Machine

Our semi-automatic hydraulic baling machine, automatic pusher hydraulic packing machine is mainly used in various plastic factories, waste paper factories, recycling company etc, suitable for film, forage, straw, cotton, rags, waste paper, etc. Plastic packaging and recycling is an ideal equipment for improving labor efficiency, reducing labor intensity, saving manpower and reducing transportation costs. The nominal pressure is 20 tons, 30 tons, 40 tons, 40 tons, 60 tons, 160 tons, and other specifications, and can be designed and customized according to the requirements of users.

## Four main working system

1>Host Frame System

High quality thick steel plate, with Gas shielded welding sturdy frame, advanced mechanical design makes the equipment durable.

2>Conveying System

High quality thick beam frame, high-strength steel conveyor belt style.

3>Hydraulic System

Hydraulic pumps, solenoid valves and hydraulic cylinder seals and other key parts use imported components, making high packing pressure, low-speed block , durable and small noise.

4>Electronic Control System

Adopt siemens motor, original PLC programmable controller. Other buttons of paper compactor machine, sensors, infrared shooting, remote control systems and other key parts adopt imported components, realizing simple operation and easy maintenance.

#### **Machine Inner Structure**