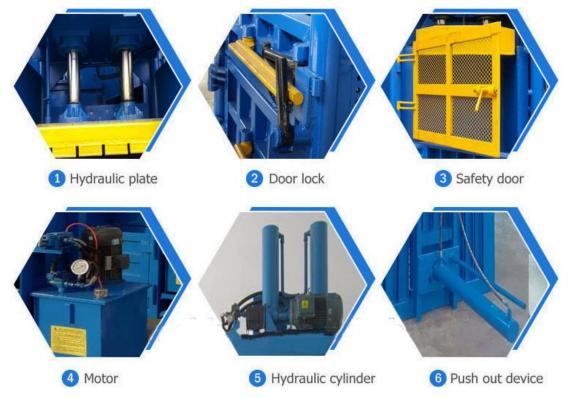

## Four main working system

1>Host Frame System

High quality thick steel plate, with Gas shielded welding sturdy frame, advanced mechanical design makes the equipment durable.

2>Conveying System

High quality thick beam frame, high-strength steel conveyor belt style.

3>Hydraulic System

Hydraulic pumps, solenoid valves and hydraulic cylinder seals and other key parts use imported components, making high packing pressure, low-speed block , durable and small noise.

4>Electronic Control System

Adopt siemens motor, original PLC programmable controller. Other buttons of paper compactor machine, sensors, infrared shooting, remote control systems and other key parts adopt imported components, realizing simple operation and easy maintenance.